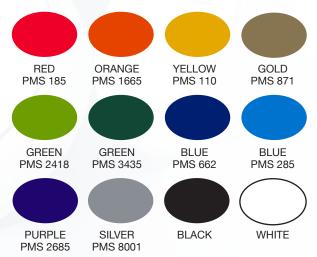

16506 • 814.838.7914 • www.ErieMolded.com

# 120-400 RB

Ribbed Side Wall Matte Top Continuous Thread 120 mm Diameter 400 Thread Profile Lined or Unlined

## OPTIONS

- · Available in standard or custom colors
- Low minimum order quantities, safety stock program available
- High speed lining capabilities with a variety of lining materials including heat induction, foam and pressure sensitive
- · Round or tri-tab easy-open liners
- Industry's best lead times

## SHIPPING INFORMATION

- · Carton quantity: 345
- Carton packing: Stacked
- · Pallet quantity: 8,625
- Truckload quantity: 310,500
- Carton weight (lbs): Lined: 23.3 Unlined: 21.5
- Pallet weight (lbs)
  Lined: 750 Unlined: 696
- Carton size: 24x16x15"
- · Pallet size: 40x48x84"
- Freight class: 150

#### STANDARD OR CUSTOM COLORS



#### 120-400 RB





- Country of Origin is the USA and Manufacturing location is Erie, PA
- To maintain the quality of this product, it is recommended that product should be stored in its original packaging; away from any source of local heating and humidity; away from direct sunlight; under 30°C and dry conditions. It is recommended to allow product to reach operating temperature 24 hours before use.
- Products must be used within 12 months from the production date. Stocks should be in rotation so that first delivery is used first and last delivery is used last.

| Inch tolerances (unless specified)<br>General: +/010 "/"                                                                                                                   |                             | 6020 West Ridge Road<