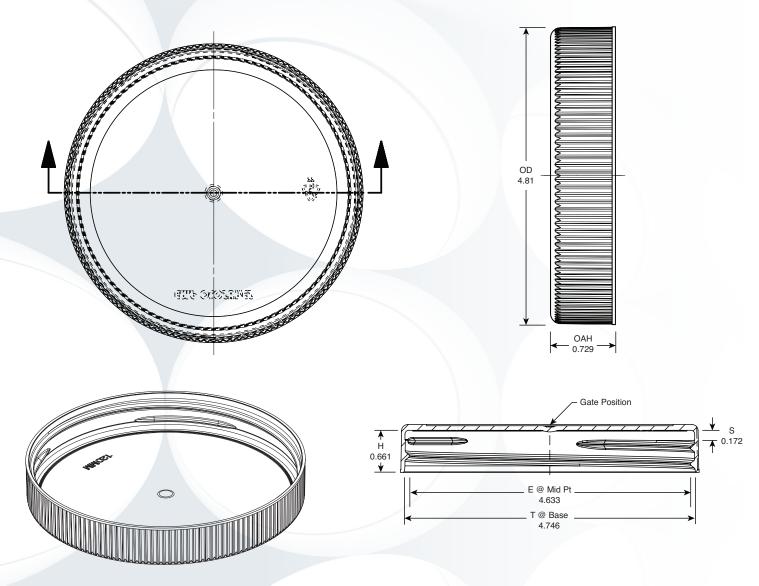

# 120-400 RB

Ribbed Side Wall Matte Top Continuous Thread 120 mm Diameter 400 Thread Profile Lined or Unlined

| Inch tolerances (unless specified)<br>General: +/010 "/"                                                                                                                   |                             | 6020 West Ridge Road<br>Erie, Pennsylvania 16506<br>(814) 838-7914 Fax (814) 838-7411 |                 |
|----------------------------------------------------------------------------------------------------------------------------------------------------------------------------|-----------------------------|---------------------------------------------------------------------------------------|-----------------|
| Number of turns: 1.25                                                                                                                                                      | Celebrating <b>40</b> Years |                                                                                       |                 |
| Pitch (TPI): 5                                                                                                                                                             | 120-400 RB                  |                                                                                       |                 |
| Material: PP                                                                                                                                                               | Erie Molded Packaging, Inc. |                                                                                       |                 |
| This drawing is the exclusive property of Erie Molded<br>Packaging, Inc. and may not be reproduced without the<br>expressed written consent of Erie Molded Packaging, Inc. | Date: November 21, 2016     |                                                                                       | Sheet: 01 of 01 |